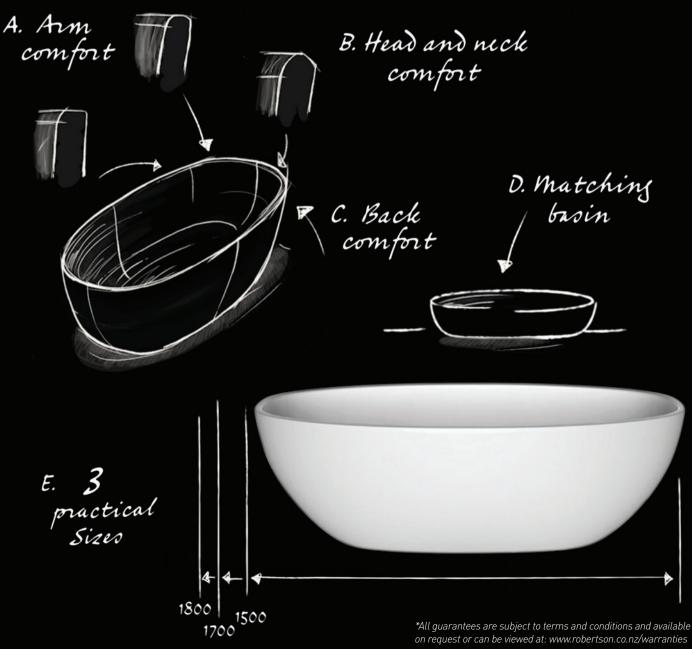

# robertson derign.idear BARCELONA - A DESIGN ICON REIMAGINED

The Barcelona's new patented intelligently chamfered rim provides improved neck and arm comfort.

The Victoria + Albert design lab has refined the ergonomics and improved aesthetics by developing a varying radius on the rim of the bath to better support the lower back and neck without compromising the organic shape.

# victoria (+) albert®

AN INTELLIGENTLY **CHAMFERED RIM PROVIDES** IMPROVED NECK AND ARM **COMFORT + AESTHETICS "** 