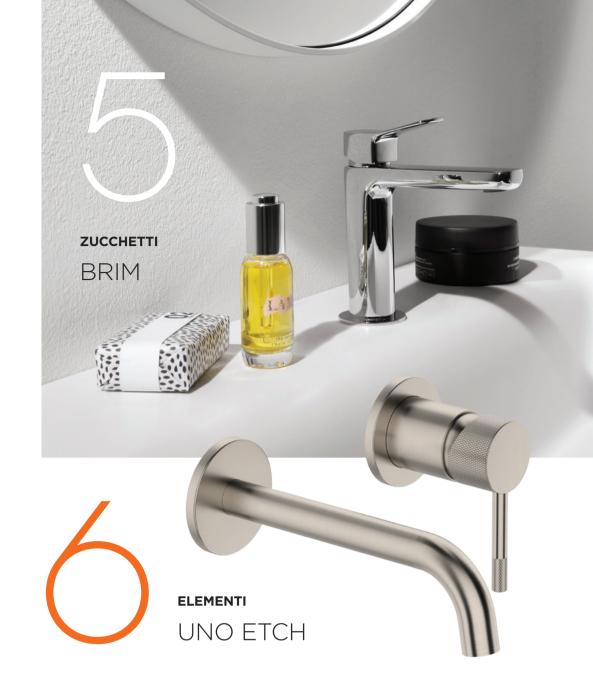

# ideos

THE LATEST IN BATHROOM INSPIRATION

# robertson design.ideo

ROBERTSON**DESIGN**IDEAS.CO.NZ





GROHE

## SENSIA ARENA













ARTCERAM LIKE TO THINK OF THE BATHROOM AS AN EVER-EVOLVING SPACE WHERE ONE CAN LIVE DYNAMICALLY AND ELEGANTLY. THE FLAIR PROJECT IS CONCEIVED ARCHITECTONICALLY THROUGH THE USE OF DIFFERENT LEVELS, MATERIALS AND COLOURS, WHERE THE BASIN IS THE CORE ELEMENT OF THE BATHROOM. THE THREE-FOOTED STRUCTURES BECOME AN ARTICULATED AND COMPLETE SYSTEM, THANKS ALSO TO THE NEW MARBLE TOPS AND ADDITION OF SMALL CABINETS THAT CAN BE EASILY POSITIONED TO CREATE FLEXIBLE AND CUSTOMISED OPPORTUNITIES.





A MIX-AND-MATCH OF DIFFERENT

# MATERIALS, COLOURS AND NEW FINISHES

### CHARACTERIZED BY ELEGANCE AND DEPTH.

## ALL THE GOOD 60'S BANDS STARTED WITH "THE"

# the.artceram ITALIAN DESIGN



CONTACT US FOR AVAILABILITY

VISIT **ROBERTSONDESIGNIDEAS.CO.NZ** TO VIEW THE FULL OFFER

**PROJECT FEATU