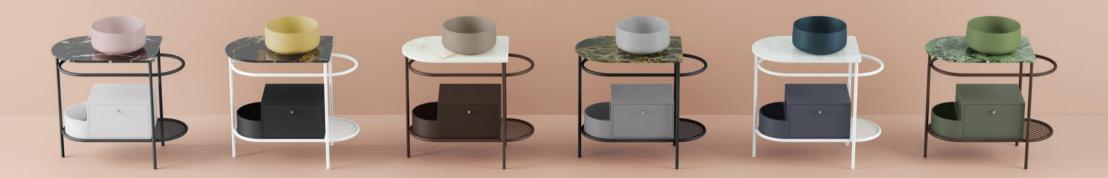

## SENSIA ARENA

ARTCERAM LIKE TO THINK OF THE BATHROOM AS AN EVER-EVOLVING SPACE WHERE ONE CAN LIVE DYNAMICALLY AND ELEGANTLY. THE FLAIR PROJECT IS CONCEIVED ARCHITECTONICALLY THROUGH THE USE OF DIFFERENT LEVELS, MATERIALS AND COLOURS, WHERE THE BASIN IS THE CORE ELEMENT OF THE BATHROOM. THE THREE-FOOTED STRUCTURES BECOME AN ARTICULATED AND COMPLETE SYSTEM, THANKS ALSO TO THE NEW MARBLE TOPS AND ADDITION OF SMALL CABINETS THAT CAN BE EASILY POSITIONED TO CREATE FLEXIBLE AND CUSTOMISED OPPORTUNITIES.

A MIX-AND-MATCH OF DIFFERENT

# MATERIALS, COLOURS AND NEW FINISHES

### CHARACTERIZED BY ELEGANCE AND DEPTH.