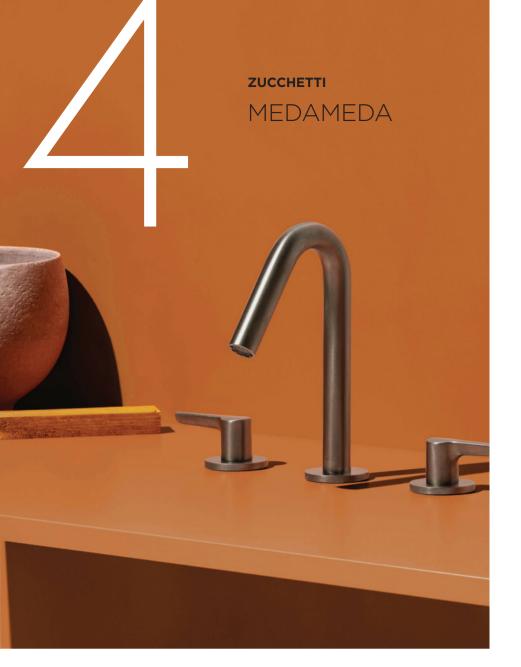

# ideos

THE LATEST IN BATHROOM INSPIRATION

# robertson design.ideo

ROBERTSON**DESIGN**IDEAS.CO.NZ





GROHE

## SENSIA ARENA













ARTCERAM LIKE TO THINK OF THE BATHROOM AS AN EVER-EVOLVING SPACE WHERE ONE CAN LIVE DYNAMICALLY AND ELEGANTLY. THE FLAIR PROJECT IS CONCEIVED ARCHITECTONICALLY THROUGH THE USE OF DIFFERENT LEVELS, MATERIALS AND COLOURS, WHERE THE BASIN IS THE CORE ELEMENT OF THE BATHROOM. THE THREE-FOOTED STRUCTURES BECOME AN ARTICULATED AND COMPLETE SYSTEM, THANKS ALSO TO THE NEW MARBLE TOPS AND ADDITION OF SMALL CABINETS THAT CAN BE EASILY POSITIONED TO CREATE FLEXIBLE AND CUSTOMISED OPPORTUNITIES.





A MIX-AND-MATCH OF DIFFERENT

# MATERIALS, COLOURS AND NEW FINISHES

### CHARACTERIZED BY ELEGANCE AND DEPTH.

## ALL THE GOOD 60'S BANDS STARTED WITH "THE"

# the.artceram ITALIAN DESIGN



CONTACT US FOR AVAILABILITY

VISIT **ROBERTSONDESIGNIDEAS.CO.NZ** TO VIEW THE FULL OFFER

**PROJECT FEA