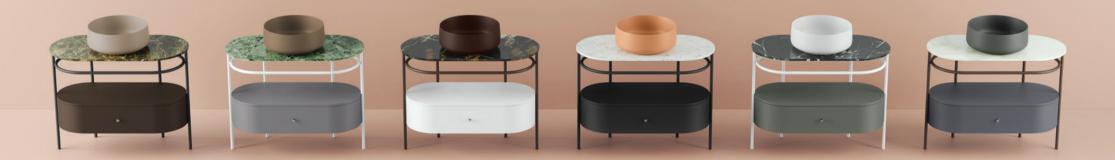

## SENSIA ARENA

ARTCERAM LIKE TO THINK OF THE BATHROOM AS AN EVER-EVOLVING SPACE WHERE ONE CAN LIVE DYNAMICALLY AND ELEGANTLY. THE FLAIR PROJECT IS CONCEIVED ARCHITECTONICALLY THROUGH THE USE OF DIFFERENT LEVELS, MATERIALS AND COLOURS, WHERE THE BASIN IS THE CORE ELEMENT OF THE BATHROOM. THE THREE-FOOTED STRUCTURES BECOME AN ARTICULATED AND COMPLETE SYSTEM, THANKS ALSO TO THE NEW MARBLE TOPS AND ADDITION OF SMALL CABINETS THAT CAN BE EASILY POSITIONED TO CREATE FLEXIBLE AND CUSTOMISED OPPORTUNITIES.

A MIX-AND-MATCH OF DIFFERENT

# MATERIALS, COLOURS AND NEW FINISHES

### CHARACTERIZED BY ELEGANCE AND DEPTH.