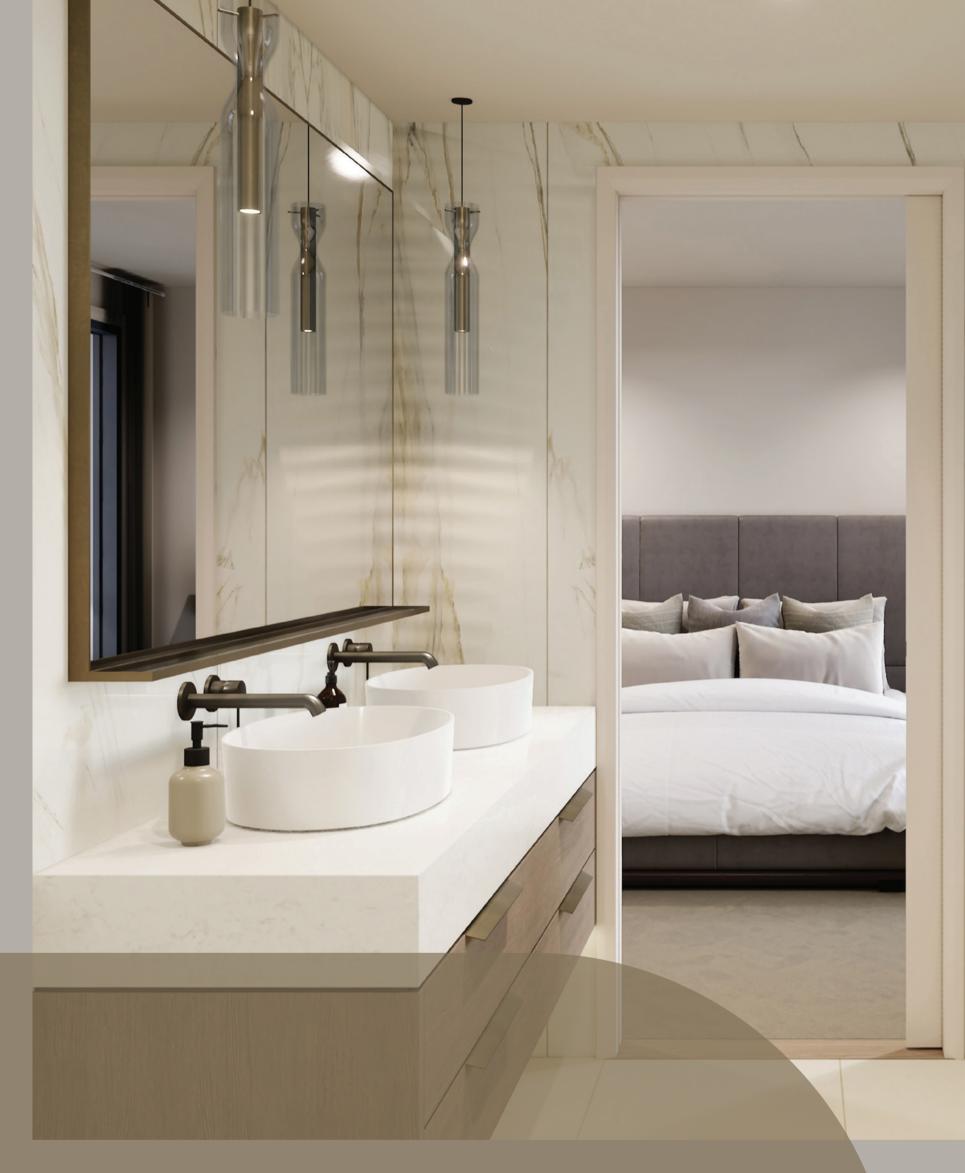

# 308 REMUERA SETTING A NEW BENCHMARK

GROHE ESSENCE KITCHEN MIXER WITH PULLOUT SPRAY BRUSHED NICKEL: 30270AL0

GROHE ESSENCE M-SIZE BASIN MIXER BRUSHED HARD GRAPHITE: 23462AL1

PARISI **TONDO FREESTANDING BASIN** WHITE: CS207

GROHE ESSENCE WALL MOUNTED BATH/BASIN MIXER BRUSHED HARD GRAPHITE: 19967AL1 + 23842000

GROHE EUPHORIA 310 COLUMN SHOWER C/W THERMO MIXER BRUSHED HARD GRAPHITE: 26075AL0

1

6

M

RAINSHOWER F SERIES 5" BODY JET BRUSHED HARD GRAPHITE: 27251AL0

GROHE ESSENCE SHOWER MIXER TRIMSET BRUSHED HARD GRAPHITE: 19286AL1 + 32962001

GROHE ESSENCE FLOOR MOUNT BATH/SHOWER MIXER TRIMSET BRUSHED HARD GRAPHITE: 23491AL1

GROHE SKATE COSMO DUAL FLUSH PUSH PLATE BRUSHED HARD GRAPHITE: 38732AL0

PARISI ELLISSE MK II BTW PAN WHITE: PN610