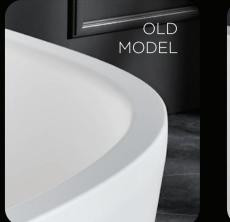

# robertson derign.idear BARCELONA - A DESIGN ICON REIMAGINED

The Barcelona's new patented intelligently chamfered rim provides improved neck and arm comfort.

The Victoria + Albert design lab has refined the ergonomics and improved aesthetics by developing a varying radius on the rim of the bath to better support the lower back and neck without compromising the organic shape.

# victoria (+) albert®

AN INTELLIGENTLY **CHAMFERED RIM PROVIDES** IMPROVED NECK AND ARM **COMFORT + AESTHETICS "** 