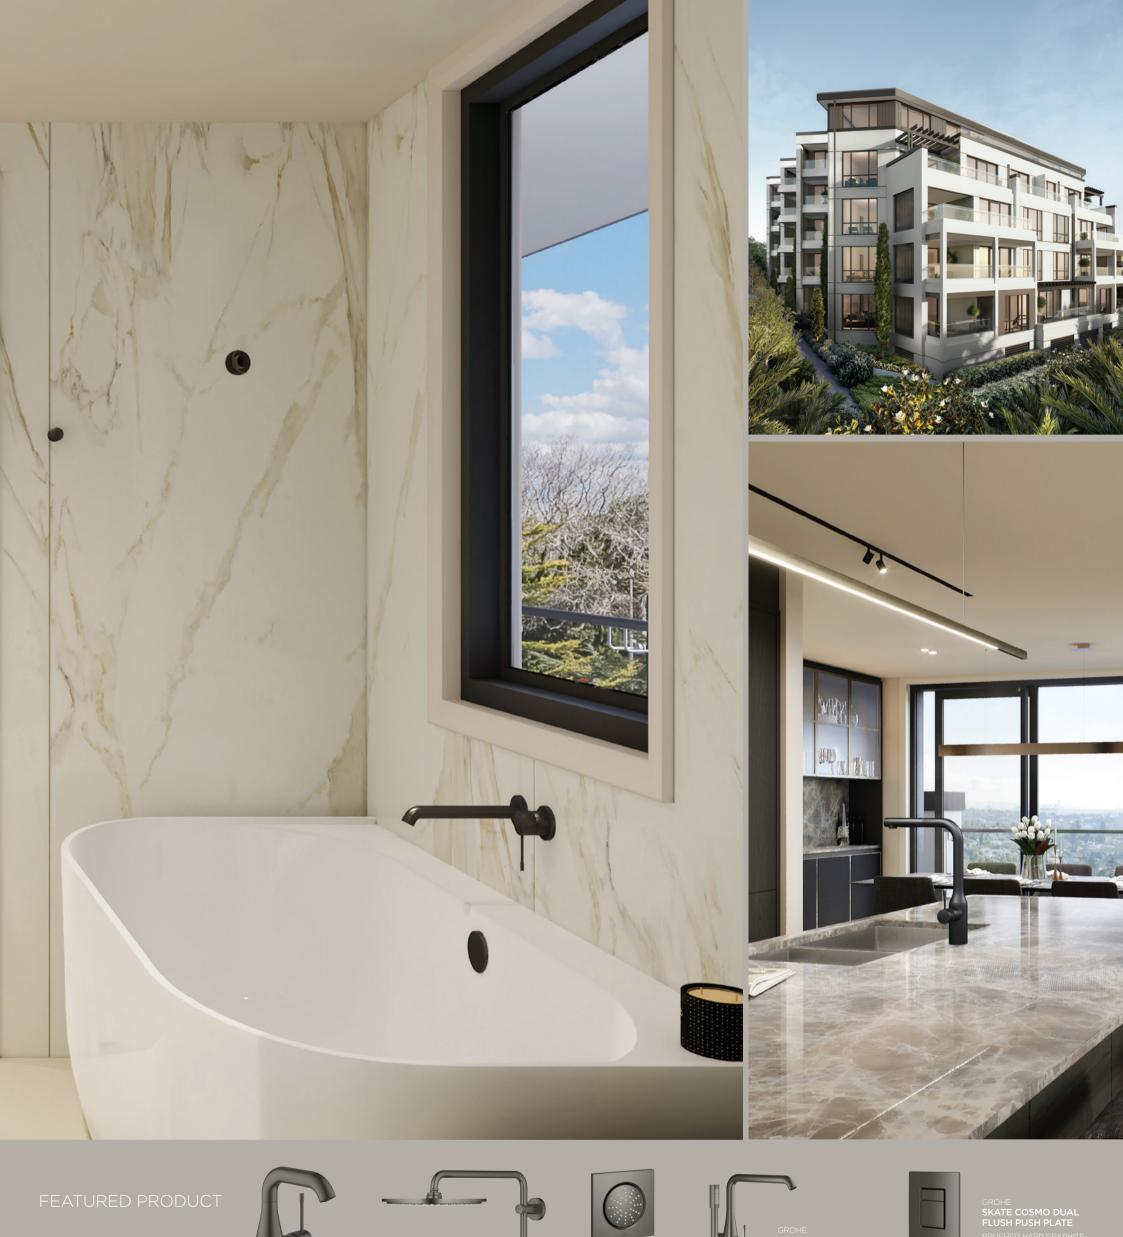

# 308 REMUERA SETTING A NEW BENCHMARK

GROHE ESSENCE KITCHEN MIXER WITH PULLOUT SPRAY BRUSHED NICKEL: 30270AL0

GROHE ESSENCE M-SIZE BASIN MIXER BRUSHED HARD GRAPHITE: 23462AL1

PARISI **TONDO FREESTANDING BASIN** WHITE: CS207

GROHE ESSENCE WALL MOUNTED BATH/BASIN MIXER BRUSHED HARD GRAPHITE: 19967AL1 + 23842000

GROHE EUPHORIA 310 COLUMN SHOWER C/W THERMO MIXER BRUSHED HARD GRAPHITE: 26075AL0

1

6

M

RAINSHOWER F SERIES 5" BODY JET BRUSHED HARD GRAPHITE: 27251AL0

GROHE ESSENCE SHOWER MIXER TRIMSET BRUSHED HARD GRAPHITE: 19286AL1 + 32962001

GROHE ESSENCE FLOOR MOUNT BATH/SHOWER MIXER TRIMSET BRUSHED HARD GRAPHITE: 23491AL1

GROHE SKATE COSMO DUAL FLUSH PUSH PLATE BRUSHED HARD GRAPHITE: 38732AL0

PARISI ELLISSE MK II BTW PAN WHITE: PN610