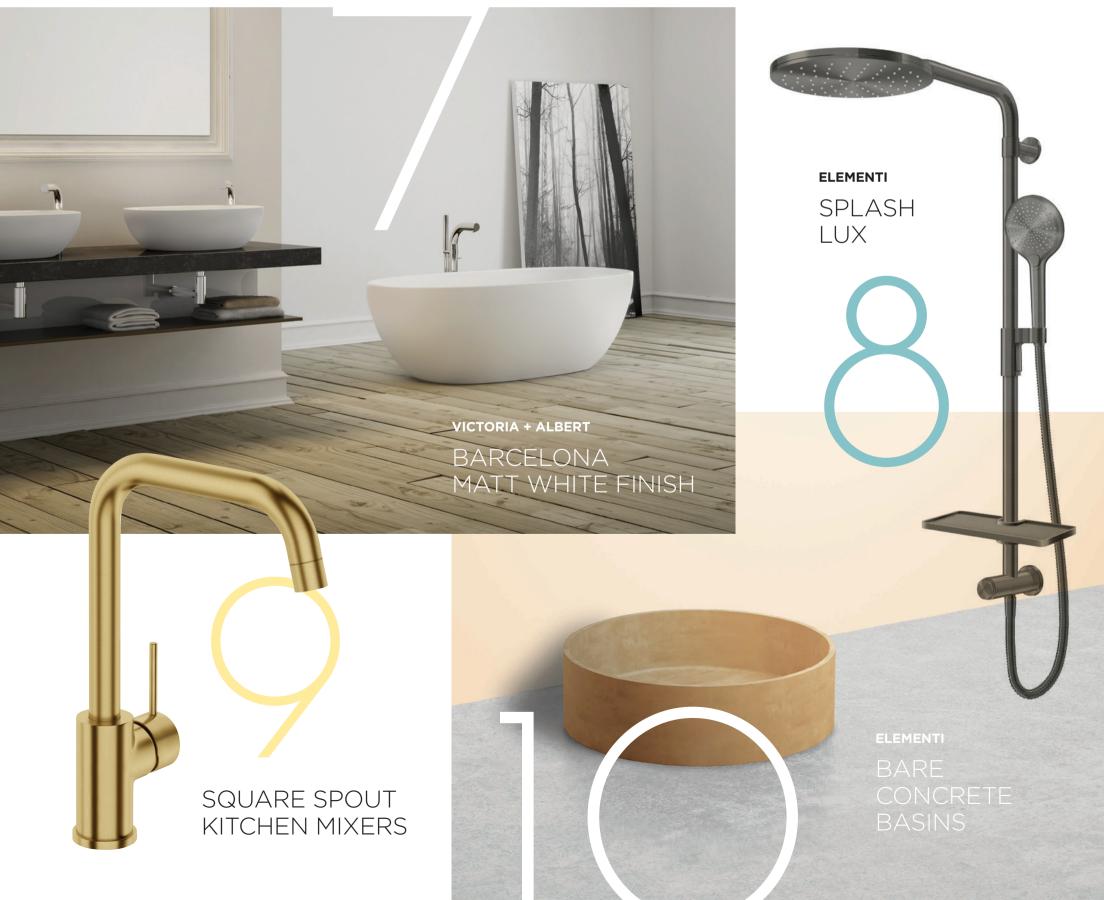

# robertson derign.idear BARCELONA - A DESIGN ICON REIMAGINED

The Barcelona's new patented intelligently chamfered rim provides improved neck and arm comfort.

The Victoria + Albert design lab has refined the ergonomics and improved aesthetics by developing a varying radius on the rim of the bath to better support the lower back and neck without compromising the organic shape.

# victoria (+) albert®

AN INTELLIGENTLY **CHAMFERED RIM PROVIDES** IMPROVED NECK AND ARM **COMFORT + AESTHETICS "** 