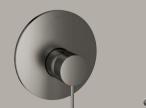

GROHE ESSENCE SHOWER MIXER TRIMSET BRUSHED HARD GRAPHITE: 19286AL1 + 32962001

GROHE ESSENCE FLOOR MOUNT BATH/SHOWER MIXER TRIMSET BRUSHED HARD GRAPHITE: 23491AL1

GROHE SKATE COSMO DUAL FLUSH PUSH PLATE BRUSHED HARD GRAPHITE: 38732AL0