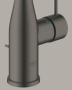

# 308 REMUERA SETTING A NEW BENCHMARK

GROHE ESSENCE KITCHEN MIXER WITH PULLOUT SPRAY BRUSHED NICKEL: 30270AL0

GROHE ESSENCE M-SIZE BASIN MIXER BRUSHED HARD GRAPHITE: 23462AL1

PARISI **TONDO FREESTANDING BASIN** WHITE: CS207