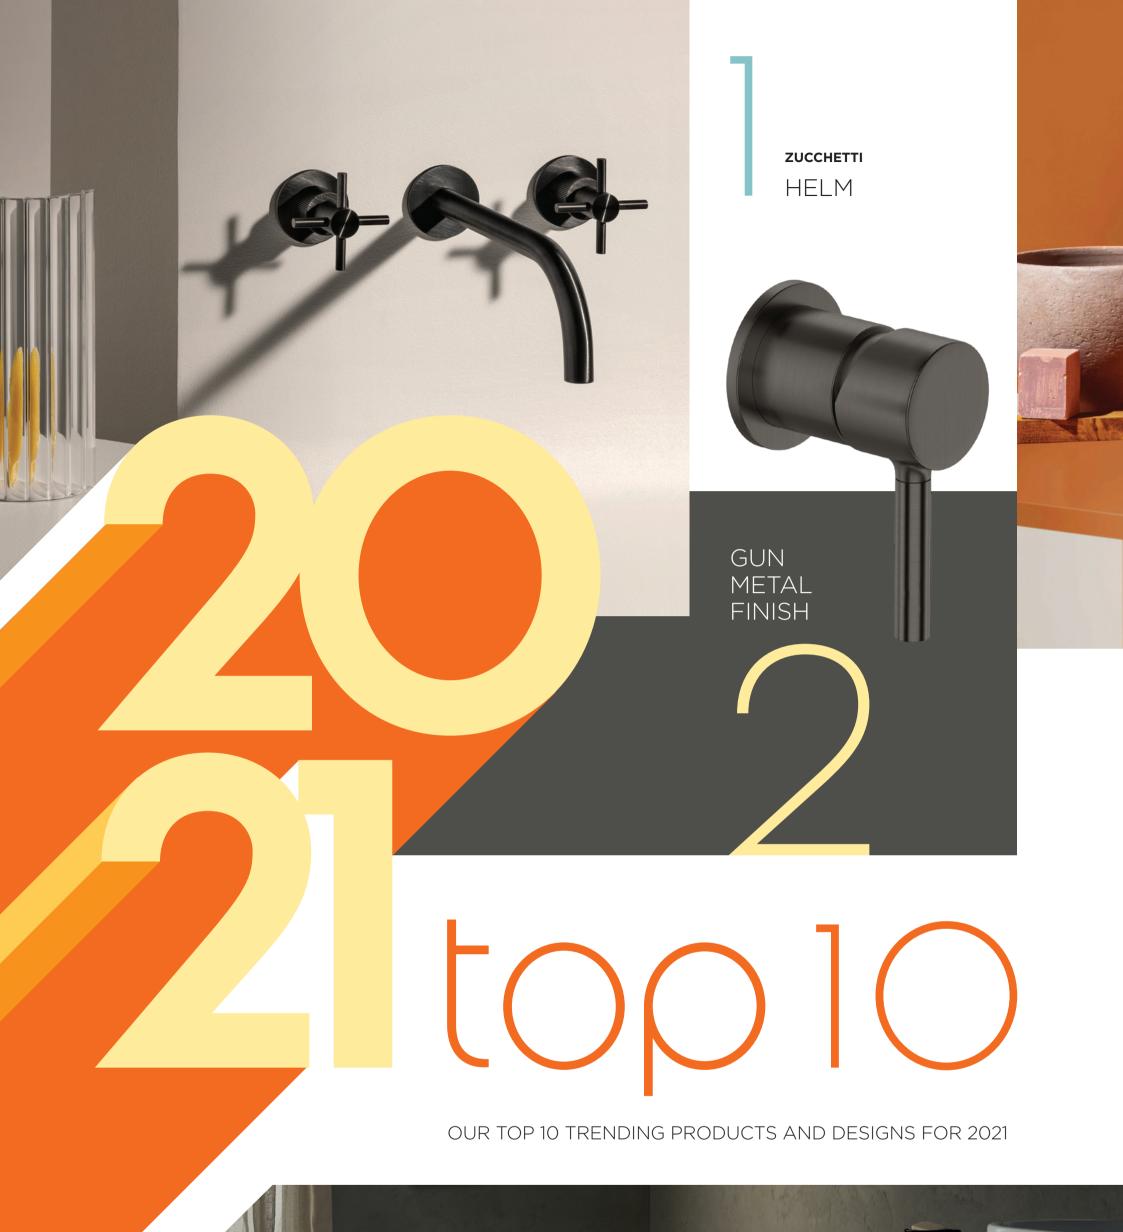

# ideos

THE LATEST IN BATHROOM INSPIRATION

# robertson design.ideo

ROBERTSON**DESIGN**IDEAS.CO.NZ





GROHE

## SENSIA ARENA













ARTCERAM LIKE TO THINK OF THE BATHROOM AS AN EVER-EVOLVING SPACE WHERE ONE CAN LIVE DYNAMICALLY AND ELEGANTLY. THE FLAIR PROJECT IS CONCEIVED ARCHITECTONICALLY THROUGH THE USE OF DIFFERENT LEVELS, MATERIALS AND COLOURS, WHERE THE BASIN IS THE CORE ELEMENT OF THE BATHROOM. THE THREE-FOOTED STRUCTURES BECOME AN ARTICULATED AND COMPLETE SYSTEM, THANKS ALSO TO THE NEW MARBLE TOPS AND ADDITION OF SMALL CABINETS THAT CAN BE EASILY POSITIONED TO CREATE FLEXIBLE AND CUSTOMISED OPPORTUNITIES.





A MIX-AND-MATCH OF DIFFERENT

# MATERIALS, COLOURS AND NEW FINISHES

### CHARACTERIZED BY ELEGANCE AND DEPTH.

## ALL THE GOOD 60'S BANDS STARTED WITH "THE"

# the.artceram ITALIAN DESIGN



CONTACT US FOR AVAILABILITY

VISIT **ROBERTSONDESIGNIDEAS.CO.NZ** TO VIEW THE