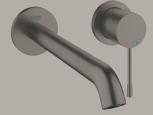

GROHE ESSENCE WALL MOUNTED BATH/BASIN MIXER BRUSHED HARD GRAPHITE: 19967AL1 + 23842000

GROHE EUPHORIA 310 COLUMN SHOWER C/W THERMO MIXER BRUSHED HARD GRAPHITE: 26075AL0

1

6

M

RAINSHOWER F SERIES 5" BODY JET BRUSHED HARD GRAPHITE: 27251AL0